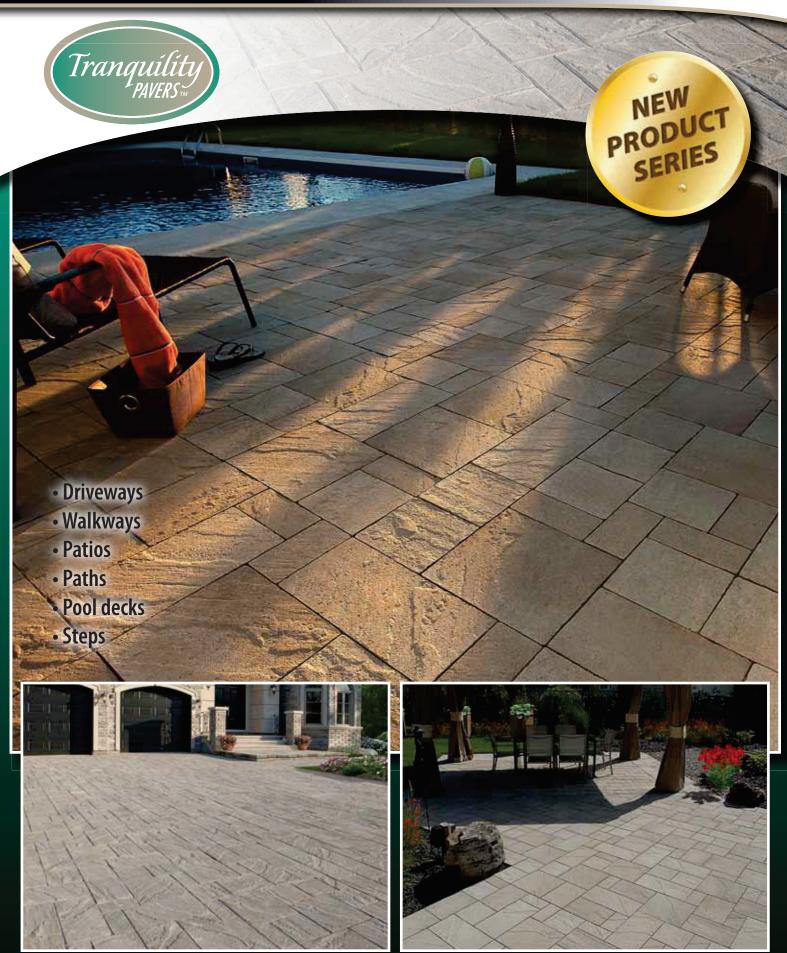

- Available in 5 different sizes for a random, natural appearance
- Available in 4 Blended Colors
- 70 mm thick (2 ¾")
- Sold by the Layer
- Manufactured with advanced technology

County Materials' manufacturing and packaging technology offers amazing advantages:

- Rich color blends
- Stunning surface textures
- Higher surface density
- Superior absorption resistance
- Enhanced abrasion resistance

Refer to County Materials' Landscape Product Guide for specific product details and patterns.