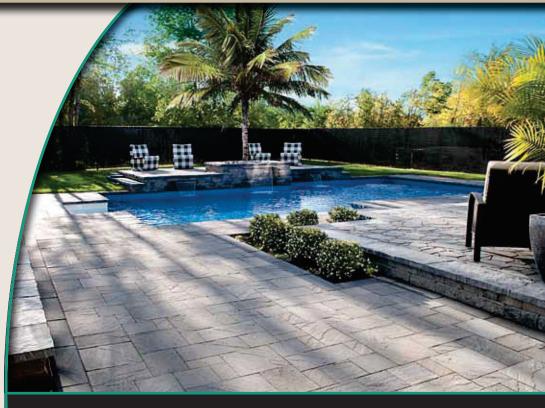

- Available in 5 different sizes for a random, natural appearance
- Available in 4 Blended Colors
- 70 mm thick (2 ¾")
- Sold by the Layer
- Manufactured with advanced technology

County Materials' manufacturing and packaging technology offers amazing advantages:

- Rich color blends
- Stunning surface textures
- Higher surface density
- Superior absorption resistance
- Enhanced abrasion resistance

Refer to County Materials' Landscape Product Guide for specific product details and patterns.