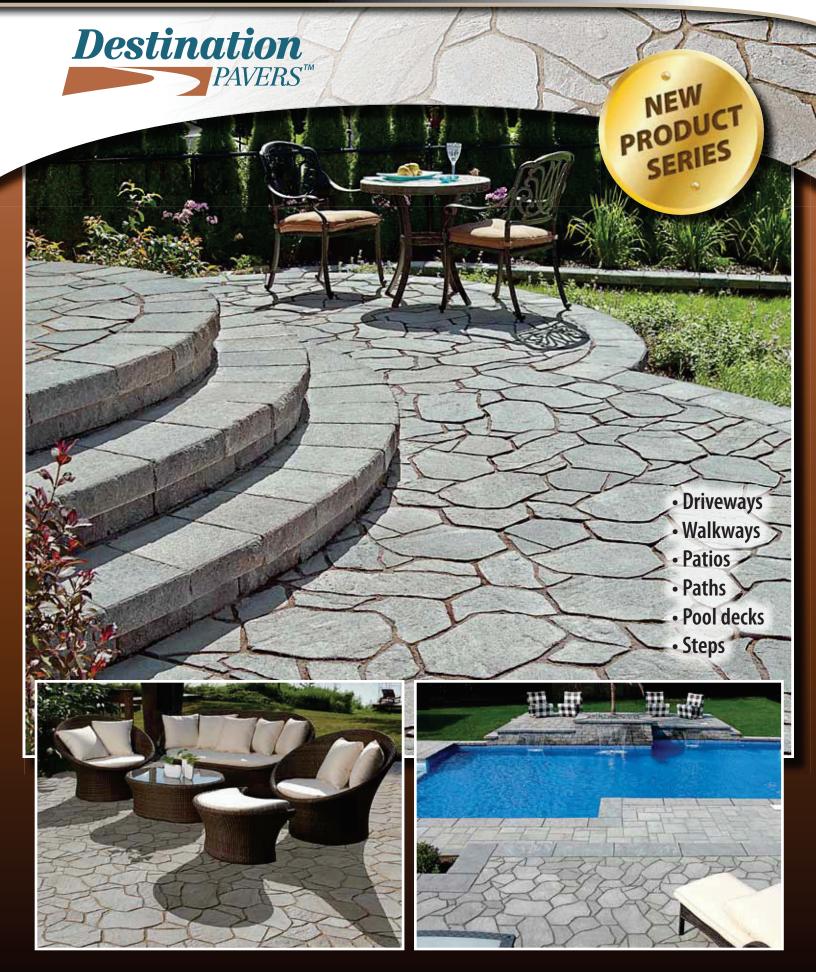

- 9 different sizes for a random, natural appearance
- Available in 4 Blended Colors
- 80 mm thick (3 1/8")
- Sold by the Layer
- Manufactured with advanced technology

## County Materials' manufacturing and packaging technology offers amazing advantages:

- Rich color blends
- Stunning surface textures
- Higher surface density
- Superior absorption resistance
- Enhanced abrasion resistance